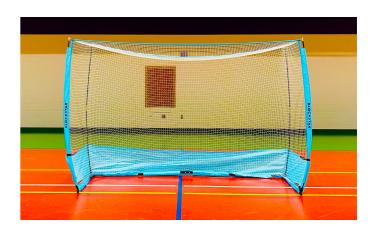

## GOAL ON THE GOS!

|              | Outdoor Goal on the Go 2.0!             | Outdoor Goal on the Go!           | Indoor Goal on the Go!                  |
|--------------|-----------------------------------------|-----------------------------------|-----------------------------------------|
| blockstar    |                                         |                                   |                                         |
| Design       | *Outdoor Field Hockey                   | *Outdoor Field Hockey             | *Indoor Field Hockey                    |
| Size         | Outdoor goal dimensions (~12'x7')       | Outdoor goal dimensions (~12'x7') | Indoor goal dimensions (~9.84' x 6.56') |
| Color        | New Limited Edition Hot Pink            | Bright Green                      | Light Blue                              |
| Weight       | ~29 lbs                                 | ~24 lbs                           | ~22 lbs                                 |
| Portability  | Lightweight and portable- Thicker Frame | Lightweight and portable          | Lightweight and Portable                |
| Carrying Bag |                                         | $\overline{igvee}$                | <b>▽</b>                                |
| Backboard    |                                         | $\overline{igvee}$                |                                         |
| Stakes       |                                         | $\overline{m{ee}}$                | N/A                                     |
| Price        | MSRP: \$499                             | MSRP: \$479                       | MSRP: \$459                             |