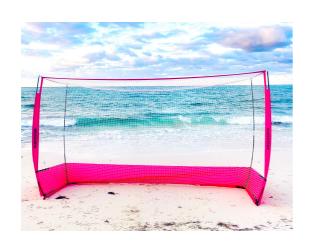

## GOAL ON THE GOS!

|              | Outdoor Goal on the Go 2.0!             | Outdoor Goal on the Go!           | Indoor Goal on the Go!                  |
|--------------|-----------------------------------------|-----------------------------------|-----------------------------------------|
| blockstar    |                                         |                                   |                                         |
| Design       | *Outdoor Field Hockey                   | *Outdoor Field Hockey             | *Indoor Field Hockey                    |
| Size         | Outdoor goal dimensions (~12'x7')       | Outdoor goal dimensions (~12'x7') | Indoor goal dimensions (~9.84' x 6.56') |
| Color        | New Limited Edition Hot Pink            | Bright Green                      | Light Blue                              |
| Weight       | ~29 lbs                                 | ~24 lbs                           | ~22 lbs                                 |
| Portability  | Lightweight and portable- Thicker Frame | Lightweight and portable          | Lightweight and Portable                |
| Carrying Bag |                                         | $\overline{igvee}$                | <b>▽</b>                                |
| Backboard    |                                         | $\overline{igvee}$                |                                         |
| Stakes       |                                         | $\overline{m{ee}}$                | N/A                                     |
| Price        | MSRP: \$499                             | MSRP: \$479                       | MSRP: \$459                             |