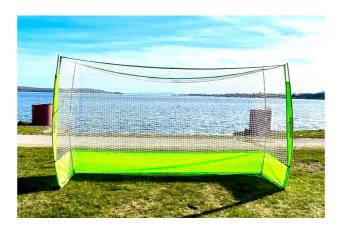

## GOAL ON THE GOS!

|              | Outdoor Goal on the Go 2.0!             | Outdoor Goal on the Go!           | Indoor Goal on the Go!                  |
|--------------|-----------------------------------------|-----------------------------------|-----------------------------------------|
| blockstar    |                                         |                                   |                                         |
| Design       | *Outdoor Field Hockey                   | *Outdoor Field Hockey             | *Indoor Field Hockey                    |
| Size         | Outdoor goal dimensions (~12'x7')       | Outdoor goal dimensions (~12'x7') | Indoor goal dimensions (~9.84' x 6.56') |
| Color        | New Limited Edition Hot Pink            | Bright Green                      | Light Blue                              |
| Weight       | ~29 lbs                                 | ~24 lbs                           | ~22 lbs                                 |
| Portability  | Lightweight and portable- Thicker Frame | Lightweight and portable          | Lightweight and Portable                |
| Carrying Bag |                                         | $\overline{igvee}$                | <b>▽</b>                                |
| Backboard    |                                         | $\overline{igvee}$                |                                         |
| Stakes       |                                         | $\overline{m{ee}}$                | N/A                                     |
| Price        | MSRP: \$499                             | MSRP: \$479                       | MSRP: \$459                             |